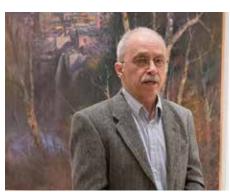

## ROBER ANDRI ELI, RETIRED FACULTY

Now retired Professor Robert Andriulli spoke to

An endowment may be created by investing or pledging a minimum of \$25,000 over ve years to the Millersville University Foundation. The original gift is never spent, but rather invested in perpetuity as part of the Foundation's total endowment. For more information on how to join Robert Andriulli and establish an endowed gift to Millersville,