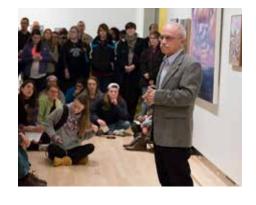

## ROBER ANDRI ELI, RETIRED FACULTY

Now retired Professor Robert Andriulli spoke to

An endowment may be created by investing or pledging a minimum of \$25,000 over ve years to the Millersville University Foundation. The original gift is never spent, but rather invested in perpetuity as part of the Foundation's total endowment. For more information on how to join Robert Andriulli and establish an endowed gift to Millersville,