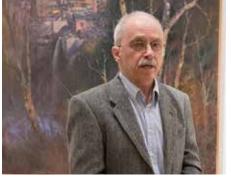

## ROBER ANDRI ELI, RETIRED FACULTY

Now retired Professor Robert Andriulli spoke to

An endowment may be created by investing or pledging a minimum of \$25,000 over ve years to the Millersville University Foundation. The original gift is never spent, but rather invested in perpetuity as part of the Foundation's total endowment. For more information on how to join Robert Andriulli and establish an endowed gift to Millersville,