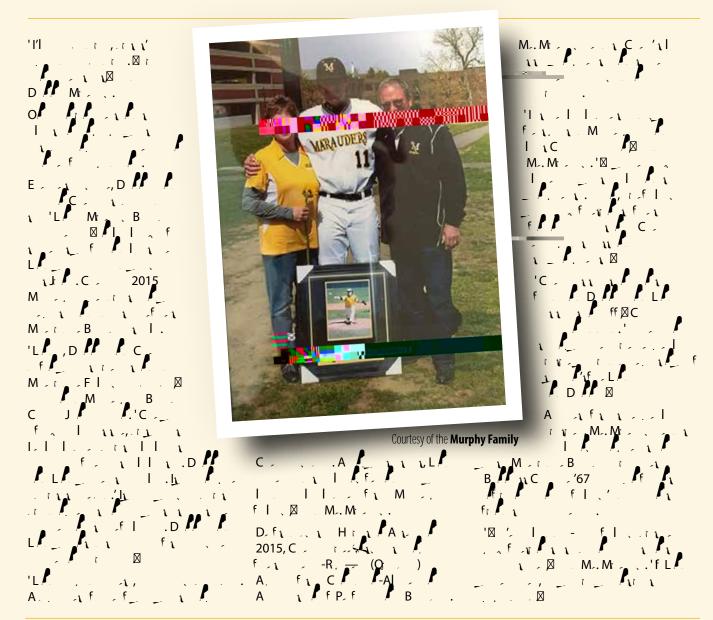

## Honoring the Legacy of a MARAUDER Mom

ESTABLISHING THE LINDA MURPHY BASEBALL SCHOLARSHIP

 $_{\gamma}$  . . A  $_{\gamma}$  A  $_{\gamma}$  .

District of a market property of the property

- January Schick here.